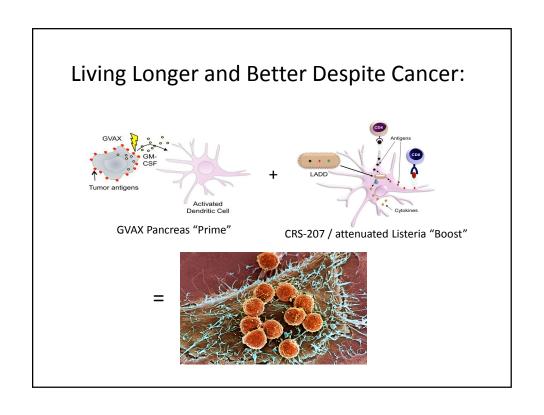

p those with advanced cancer live long and enjoy a better quality of life?

















# Better Surgical Cure? HyperAcute-Pancreas (Algenpantucel-L)

- Phase 2 study:
  - Algenpantucel-L in combination with standard chemotherapy and radiation therapy after surgery
  - 26 % free of cancer and 36% surviving at 3 years
     after surgery G Rossi et al. Proc ASCO Annual Meeting 2013
- Phase 3 IMPRESS Study:
  - Standard chemo and radiation versus standard therapy in combination with Algenpantucel-L
  - Study completed late 2013; results awaited.







## Pancreatic Cancer Research

- Can we detect pancreatic cancer earlier?
- Can we complement surgery better to improve the chance of cure?
- Can we help those with advanced cancer live long and enjoy a better quality of life?