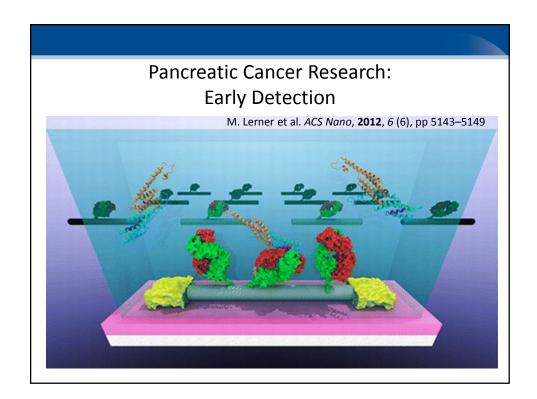

# Understanding Pancreatic Cancer: Current Research

Todd Crocenzi, M.D.

Director, Gastrointestinal Oncology Research
Providence Cancer Center





## Pancreatic Cancer Research

"I think if you do something and it turns out pretty good, then you should go do something else wonderful, not dwell on it for too long. Just figure out what's next."

**Steve Jobs** 





## Pancreatic Cancer Research

- Can we detect pancreatic cancer earlier?
- Can we complement surgery better to improve the chance of cure?
- Can we help those with advanced cancer live long and enjoy a better quality of life?









# Pancreatic Cancer Research: Early Detection Jack Andraka

## Pancreatic Cancer Research

- Can we detect pancreatic cancer earlier?
- Can we complement surgery better to improve the chance of cure?
- Can we help those with advanced cancer live long and enjoy a better quality of life?

















# Better Surgical Cure? HyperAcute-Pancreas (Algenpantucel-L)

- Phase 2 study:
  - Algenpantucel-L in combination with standard chemotherapy and radiation therapy after surgery
  - 26 % free of cancer and 36% surviving at 3 years
     after surgery G Rossi et al. Proc ASCO Annual Meeting 2013
- Phase 3 IMPRESS Study:
  - Standard chemo and radiation versus standard therapy in combination with Algenpantucel-L
  - Study completed late 2013; results awaited.







## Pancreatic Cancer Res