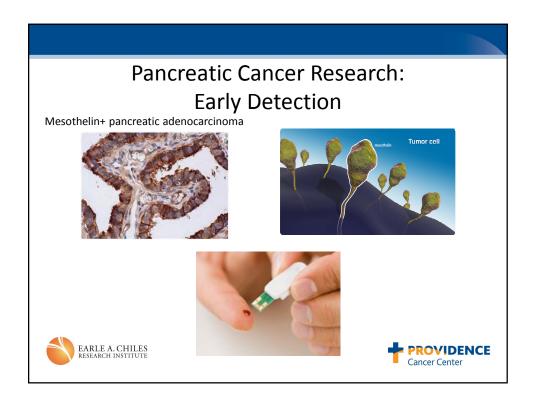

# Understanding Pancreatic Cancer: Current Research

Todd Crocenzi, M.D.

Director, Gastrointestinal Oncology Research
Providence Cancer Center





## Pancreatic Cancer Research

"I think if you do something and it turns out pretty good, then you should go do something else wonderful, not dwell on it for too long. Just figure out what's next."

**Steve Jobs** 





## Pancreatic Cancer Research

- Can we detect pancreatic cancer earlier?
- Can we complement surgery better to improve the chance of cure?
- Can we help those with advanced cancer live long and enjoy a better quality of life?









# Pancreatic Cancer Research: Early Detection Jack Andraka

## Pancreatic Cancer Research

- Can we detect pancreatic cancer earlier?
- Can we complement surgery better to improve the chance of cure?
- Can we help those with advanced cancer live long and enjoy a better quality of life?

















# Better Surgical Cure? HyperAcute-Pancreas (Algenpantucel-L)

- Phase 2 study:
  - Algenpantucel-L in combination with standard chemotherapy and radiation therapy after surgery
  - 26 % free of cancer and 36% surviving at 3 years
     after surgery G Rossi et al. Proc ASCO Annual Meeting 2013
- Phase 3 IMPRESS Study:
  - Standard chemo and radiation versus standard therapy in combination with Algenpantucel-L
  - Study completed late 2013; results awaited.







## Pancreatic Cancer Resea