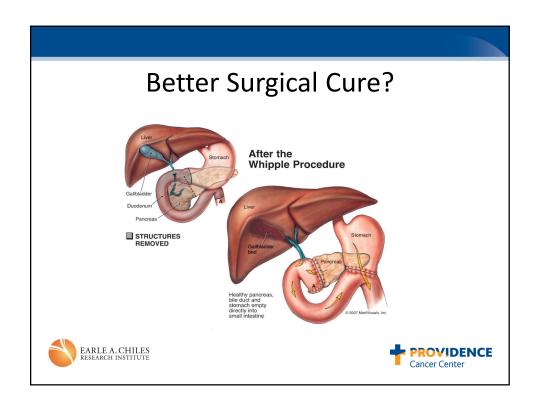

# Better Surgical Cure? HyperAcute-Pancreas (Algenpantucel-L)

- Phase 2 study:
  - Algenpantucel-L in combination with standard chemotherapy and radiation therapy after surgery
  - 26 % free of cancer and 36% surviving at 3 years
     after surgery G Rossi et al. Proc ASCO Annual Meeting 2013
- Phase 3 IMPRESS Study:
  - Standard chemo and radiation versus standard therapy in combination with Algenpantucel-L
  - Study completed late 2013; results awaited.