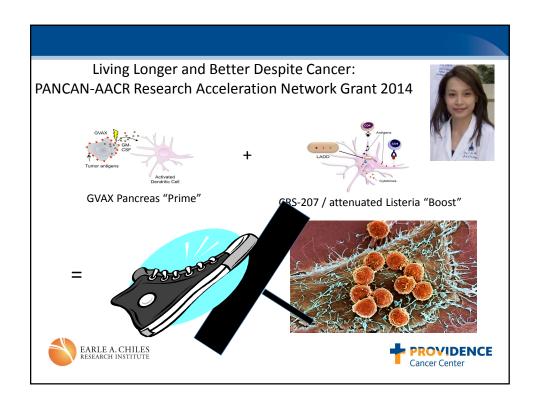

those with advanced cancer live long and enjoy a better quality of life?

















# Better Surgical Cure? HyperAcute-Pancreas (Algenpantucel-L)

- Phase 2 study:
  - Algenpantucel-L in combination with standard chemotherapy and radiation therapy after surgery
  - 26 % free of cancer and 36% surviving at 3 years
     after surgery G Rossi et al. Proc ASCO Annual Meeting 2013
- Phase 3 IMPRESS Study:
  - Standard chemo and radiation versus standard therapy in combination with Algenpantucel-L
  - Study completed late 2013; results awaited.







## Pancreatic Cancer Research

- Can we detect pancreatic cancer earlier?
- Can we complement surgery better to improve the chance of cure?
- Can we help those with advanced cancer live long and enjoy a better quality of life?