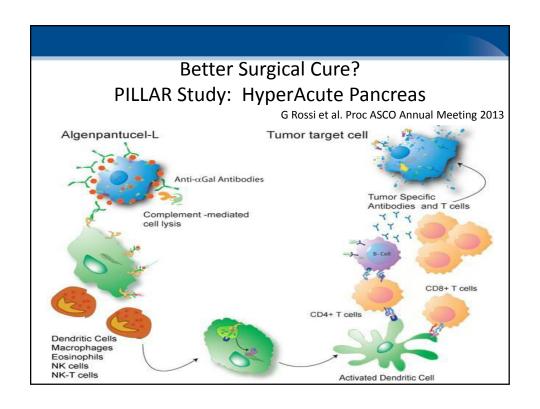

# Better Surgical Cure? HyperAcute-Pancreas (Algenpantucel-L)

- Phase 2 study:
  - Algenpantucel-L in combination with standard chemotherapy and radiation therapy after surgery
  - 26 % free of cancer and 36% surviving at 3 years
     after surgery G Rossi et al. Proc ASCO Annual Meeting 2013
- Phase 3 IMPRESS Study:
  - Standard chemo and radiation versus standard therapy in combination with Algenpantucel-L
  - Study completed late 2013; results awaited.