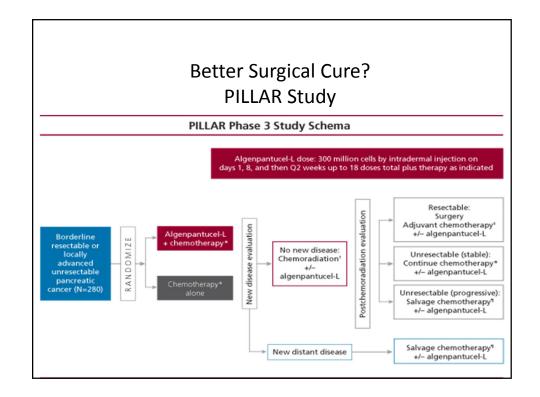

# Better Surgical Cure? HyperAcute-Pancreas (Algenpantucel-L)

- Phase 2 study:
  - Algenpantucel-L in combination with standard chemotherapy and radiation therapy after surgery
  - 26 % free of cancer and 36% surviving at 3 years
     after surgery G Rossi et al. Proc ASCO Annual Meeting 2013
- Phase 3 IMPRESS Study:
  - Standard chemo and radiation versus standard therapy in combination with Algenpantucel-L
  - Study completed late 2013; results awaited.