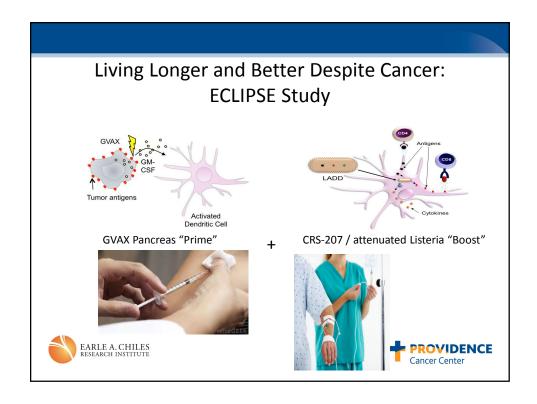

n we help those with advanced cancer live long and enjoy a better quality of life?

















# Better Surgical Cure? HyperAcute-Pancreas (Algenpantucel-L)

- Phase 2 study:
  - Algenpantucel-L in combination with standard chemotherapy and radiation therapy after surgery
  - 26 % free of cancer and 36% surviving at 3 years
     after surgery G Rossi et al. Proc ASCO Annual Meeting 2013
- Phase 3 IMPRESS Study:
  - Standard chemo and radiation versus standard therapy in combination with Algenpantucel-L
  - Study completed late 2013; results awaited.







## Pancreatic Cancer Research

- Can we detect pancreatic cancer earlier?
- Can we complement surgery better to improve the chance of cure?
- Can we help those with advanced cancer live long and enjoy a better quality of life?